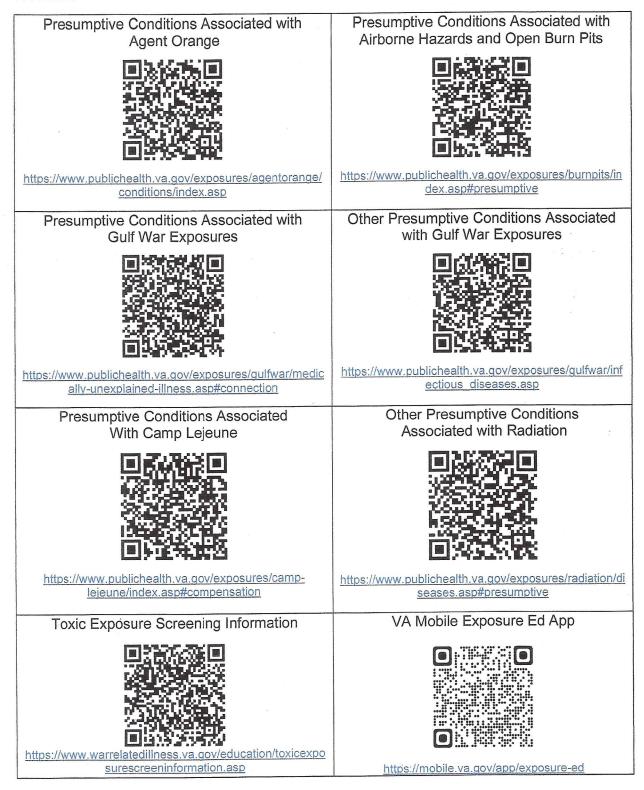

VA benefits or health care to connect. To reach responders, **Dial 988 then Press 1**, chat online at <u>VeteransCrisisLine.net/Chat</u>, or text **838255**.

#### Local Area Benefits Assistance

For help with your claim for VA benefits, reach out to local support.

 Schedule an appointment online with your local Veterans Benefits Administration (VBA) office online at <u>vets.force.com/VAVERA/s</u> or contact:

Manchester Regional Office 800-827-1000

 Work with an accredited VA benefits representative on your claim. Visit <u>www.ebenefits.va.gov/ebenefits/vso-search</u> or reach out to your local Veterans Service Organization:

New Hampshire VSO Office, 603-624-9230 ext 301

### Learn More

Scan the following codes with your mobile device to access additional resources and information.





# **BE VIGILANT OF PACT ACT SCAMS**



### On August 10, President Biden <u>signed the</u> <u>PACT Act into law</u>. This law helps millions of Veterans and their survivors by:

- Extending *VA health care* eligibility for Veterans with toxic exposures and Veterans of the Vietnam, Gulf War, and Post-9/11 (Post-September 11, 2001) eras
- Expanding *benefits* eligibility for Veterans exposed to toxic substances and their survivors



## How to Apply for PACT Act Benefits

We want Veterans and survivors to apply now for their PACT Act-related benefits. You can learn more and sign up at <u>www.</u> <u>va.gov/PACT</u>, or call us at 1-800-MyVA411 (1-800-698-2411).

If you need help applying for benefits, <u>VA</u>, <u>accredited</u> <u>representatives</u>, <u>and Veteran Service Officers</u